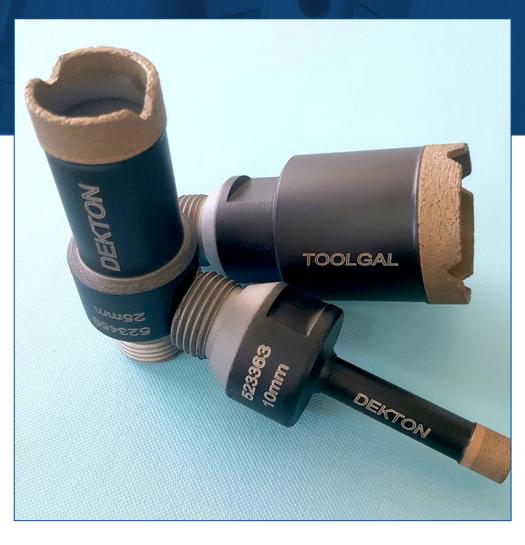

| DEKTON<br>CNC/MANUAL CORE DRILL<br>PART No. DIAMETER (mm) USEFUL LENGTH (mm)<br>CONNECTION 1/2" BSP + M14 |               |                       |  |  |
|-----------------------------------------------------------------------------------------------------------|---------------|-----------------------|--|--|
| PART No.                                                                                                  | DIAMETER (mm) | USEFUL<br>LENGTH (mm) |  |  |
| RR002753                                                                                                  | 6             | 40                    |  |  |
| RR002733                                                                                                  | 8             | 40                    |  |  |
| RR002727                                                                                                  | 10            | 40                    |  |  |
| RR002726                                                                                                  | 12            | 40                    |  |  |
| RR002734                                                                                                  | 13            | 40                    |  |  |
| RR002735                                                                                                  | 15            | 40                    |  |  |
| RR002723                                                                                                  | 20            | 40                    |  |  |
| RR002724                                                                                                  | 25            | 40                    |  |  |
| RR002725                                                                                                  | 35            | 40                    |  |  |
| RR002736                                                                                                  | 40            | 40                    |  |  |
| RR002737                                                                                                  | 45            | 40                    |  |  |
| RR002738                                                                                                  | 50            | 40                    |  |  |
| RR002739                                                                                                  | 55            | 40                    |  |  |
| RR002740                                                                                                  | 60            | 40                    |  |  |
| RR002741                                                                                                  | 80            | 40                    |  |  |