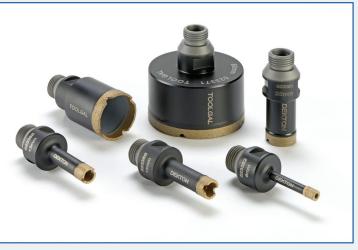

| DEKTON<br>CNC/MANUAL CORE DRILL<br>PART No. DIAMETER (mm) USEFUL LENGTH (mm)<br>CONNECTION 1/2" BSP + M14 |               |                       |  |  |
|-----------------------------------------------------------------------------------------------------------|---------------|-----------------------|--|--|
| PART No.                                                                                                  | DIAMETER (mm) | USEFUL<br>LENGTH (mm) |  |  |
| RR002753                                                                                                  | 6             | 40                    |  |  |
| RR002733                                                                                                  | 8             | 40                    |  |  |
| RR002727                                                                                                  | 10            | 40                    |  |  |
| RR002726                                                                                                  | 12            | 40                    |  |  |
| RR002734                                                                                                  | 13            | 40                    |  |  |
| RR002735                                                                                                  | 15            | 40                    |  |  |
| RR002723                                                                                                  | 20            | 40                    |  |  |
| RR002724                                                                                                  | 25            | 40                    |  |  |
| RR002725                                                                                                  | 35            | 40                    |  |  |
| RR002736                                                                                                  | 40            | 40                    |  |  |
| RR002737                                                                                                  | 45            | 40                    |  |  |
| RR002738                                                                                                  | 50            | 40                    |  |  |
| RR002739                                                                                                  | 55            | 40                    |  |  |
| RR002740                                                                                                  | 60            | 40                    |  |  |
| RR002741                                                                                                  | 80            | 40                    |  |  |