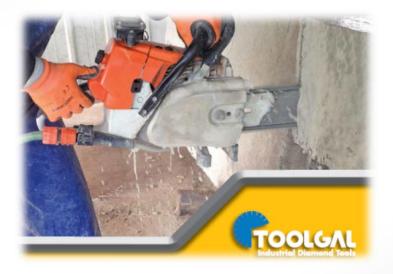

#### **Chain Saw**

- Laser welded diamond chains for concrete and ductile iron pipes cutting
- Superior performance for Hydraulic, Pneumatic, Gas & Electrical machines