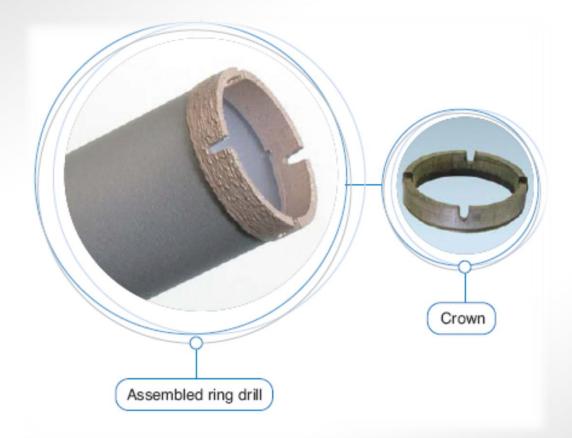

#### **Segmented Core Bits**

Laser welded and brazed core drills for reinforced concrete drilling projects

 Laser welded or brazed drills for hard stone, artificial stone, Dekton, glass and concrete drilling