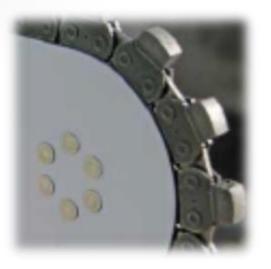

#### **Chain Saw**

- Laser welded diamond chains for concrete and ductile iron pipes cutting
- Superior performance for Hydraulic, Pneumatic, Gas & Electrical machines