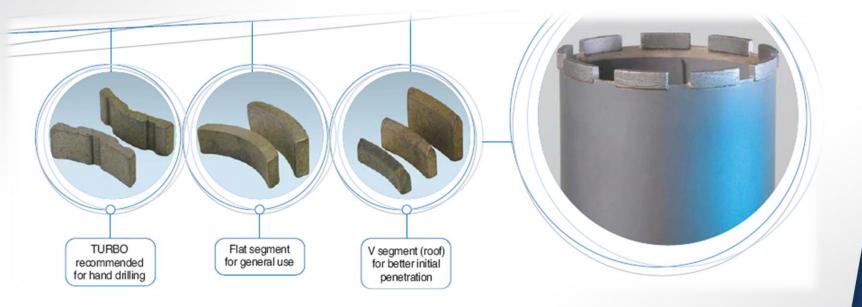

#### **Segmented Core Bits**

Laser welded and brazed core drills for reinforced concrete drilling projects

 Laser welded or brazed drills for hard stone, artificial stone, Dekton, glass and concrete drilling