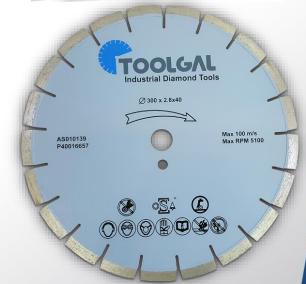

#### Saw blades

- Multi purpose diamond blades
- DIY (semi professional) saw blades
- Floor saws: Concrete, Green concrete, Asphalt, Asphalt Over Concrete blades
- Wall saw blades
- Ring saw blades
- Pre-stressed concrete blades
- Stone and artificial Stone saw blades